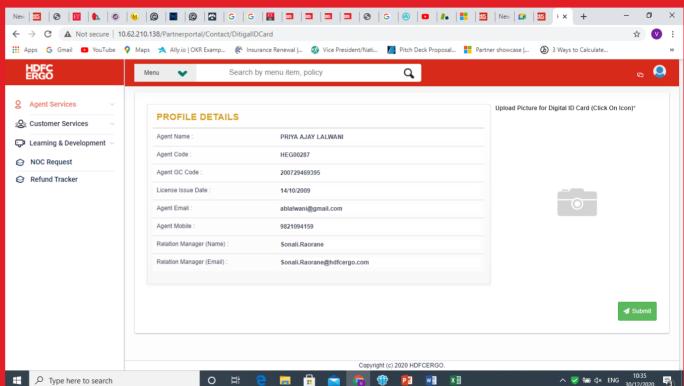

ALL YOUR

CUSTOMERS

### GET NOTIFIED

OF ADDITIONAL INFO THAT IS REQUIRED OF YOUR CUSTOMER IN THE ADD SECTION.





UPLOAD
THE DOCUMENTS.

### YOU CAN GET **DIFFERET VIEWS** OF THE DASHBOARD AS PER LINE **ITEM-WISE**





CLAIM INTIMATION MODULE

2 CLAIM INTIMATION LIST





3. CLAIM DOCUMENTS

CLAIM TRACKING





CLAIM
DASHBOARD

6. CLAIM DETAILS





7 CLAIM DASHBOARD

SEARCH OPTION



#### **MANAGE**

ENDORSEMENTS OF YOUR CUSTOMERS BY CREATING A NEW REQUEST

#### **OPTION 01**

Raising Endorsement Request through Menu Option. Enter policy no in menu option and click on raise endorsement request



#### **OPTION 02**

Raising Endorsement Request through MIS/Report/common/ policy extract option





**SELECT** 

YOUR ENDORSEMENT TYPE

### GET A HOST OF OPTIONS UNDER **YOUR PROFILE.**