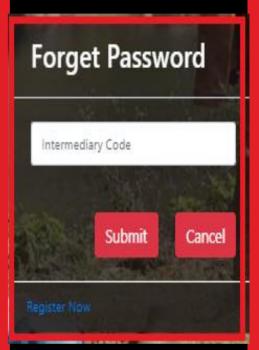

# **FORGET PASSWORD**

← → C 🏻 ams.hdfcergo.com/PartnerPortal/Dashboard H HDFC ERGO Q, Search by menu item, policy MonthWise GWP BusinessWise GWP LOBWise Product Renewal Summary **2** Agent Services Quote & Policy Issuance MonthWise GWP Policy Renewal Details Data belonged to the current date range. MIS/Reports \_\_\_\_ 2020-2021 \_\_\_\_ 2019-2020 sep 2019-2020: 270,037,171.25 Total Policy Policy Renewed Motor 300,000,000 1931 27275 Health 225,000,000 Marshal Report Common 150,000,000 Period 88 Policy Renewal 75,000,000 Commission Extract 88 TDS Certificate □ Inward Status △ POS Outstanding 8 Endorsement Tracker Motor Business Update Pvt Car Renewal Retention update(NOP) \* Only applicable if Tgt Ach. Is 100% P Health Proposal Status (PPC/PED) ☐ Claim Extract ☐ Claim Dashboard △ Refund Tracker û Pay Renewal Calendar Retail Health Business \* Only applicable if Tgt Ach. Is 100% 4 & Customer Services 2020 December Tue Learning & Development 817 850 916 1112 982 903 909 1000 936 SME Business Update