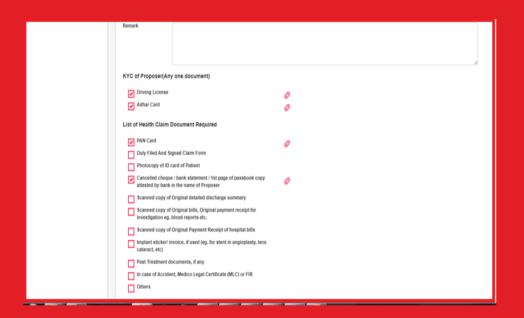

### GET NOTIFIED

OF ADDITIONAL INFO THAT IS REQUIRED OF YOUR CUSTOMER IN THE ADD SECTION.

UPLOAD
THE DOCUMENTS.