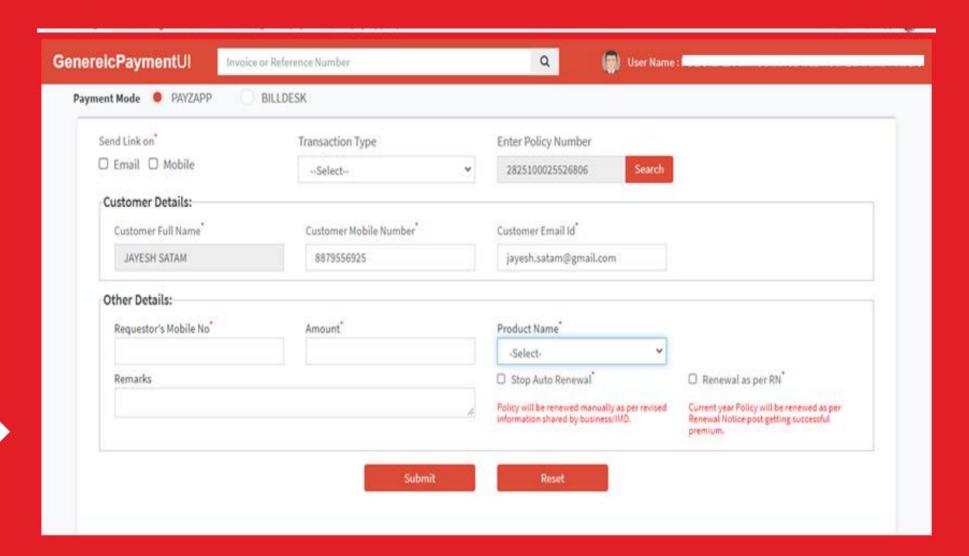

## ALSO, SHARE A PRODUCT WEBLINK ALONG WITH PAYMENT FOR BOTH RENEWAL AND ENDORSEMENT