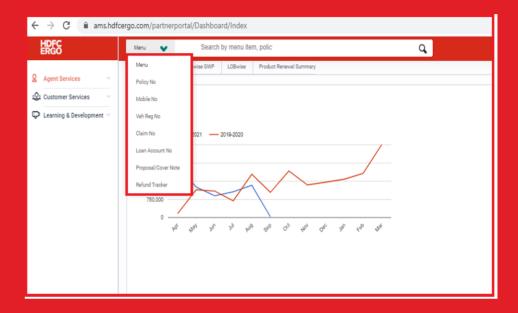

ed

25344

Annual

1127

1011

12

1070

960

#### **SINGLE WINDOW**

#### FOR QUOTE GENERATION AND POLICY ISSUANCE





## ALSO, SHARE A PRODUCT WEBLINK ALONG WITH PAYMENT FOR BOTH RENEWAL AND ENDORSEMENT



#### **GET MIS REPORTS**

#### OF ALL YOUR CUSTOMERS ON A SINGLE SCREEN





YOU CAN GET A SHARABLE BITLY LINK FOR RENEWAL PREMIUM

DATA

#### **CHECK**

#### THE PROPOSAL STATUS OF YOUR PROSPECTIVE CUSTOMERS





ONE VIEW

DASHBOARD OF ALL YOUR

CUSTOMERS

### GET NOTIFIED

OF ADDITIONAL INFO THAT IS REQUIRED OF YOUR CUSTOMER IN THE ADD SECTION.





UPLOAD
THE DOCUMENTS.

### YOU CAN GET **DIFFERET VIEWS** OF THE DASHBOARD AS PER LINE **ITEM-WISE**





CLAIM INTIMATION MODULE

2 CLAIM INTIMATION LIST





3. CLAIM DOCUMENTS

CLAIM TRACKING





CLAIM
DASHBOARD

6. CLAIM DETAILS





7 CLAIM DASHBOARD

SEARCH OPTION



#### **MANAGE**

ENDORSEMENTS OF YOUR CUSTOMERS BY CREATING A NEW REQUEST

#### **OPTION 01**

Raising Endorsement Request through Menu Option. Enter policy no in menu option and click on raise endorsement request



#### **OPTION 02**

Raising Endorsement Request through MIS/Report/common/ policy extract option





**SELECT** 

YOUR ENDORSEMENT TYPE

### GET A HOST OF OPTIONS UNDER **YOUR PROFILE.**