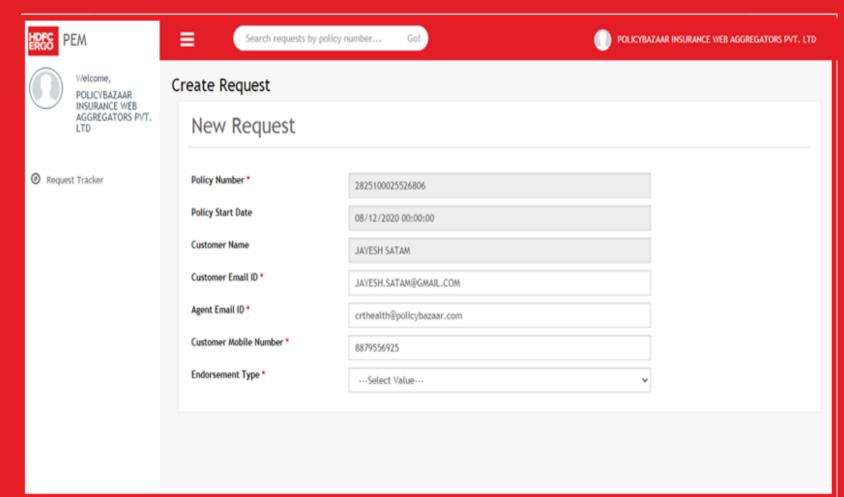

#### **MANAGE**

ENDORSEMENTS OF YOUR CUSTOMERS BY CREATING A NEW REQUEST

#### **OPTION 01**

Raising Endorsement Request through Menu Option. Enter policy no in menu option and click on raise endorsement request

#### **OPTION 02**

Raising Endorsement Request through MIS/Report/common/ policy extract option

**SELECT** 

YOUR ENDORSEMENT TYPE