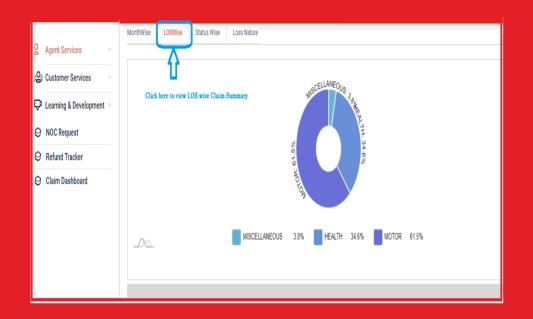

### YOU CAN GET **DIFFERET VIEWS** OF THE DASHBOARD AS PER LINE **ITEM-WISE**

CLAIM INTIMATION MODULE

2 CLAIM INTIMATION LIST

3. CLAIM DOCUMENTS

CLAIM TRACKING

CLAIM
DASHBOARD

6. CLAIM DETAILS

7 CLAIM DASHBOARD