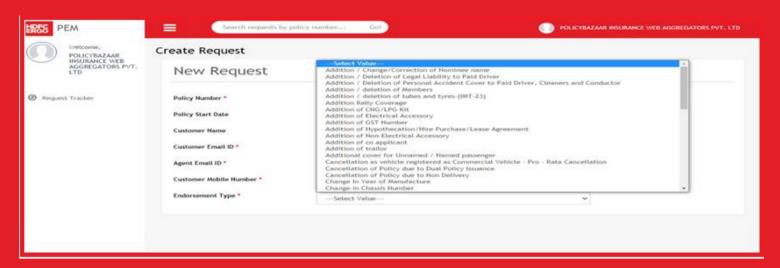

#### **OPTION 02**

Raising Endorsement Request through MIS/Report/common/ policy extract option

**SELECT** 

YOUR ENDORSEMENT TYPE