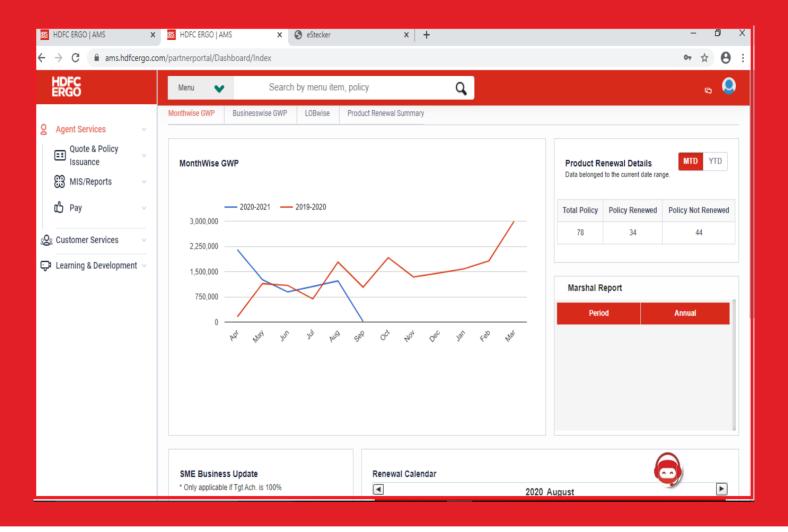

#### **GET MIS REPORTS**

#### OF ALL YOUR CUSTOMERS ON A SINGLE SCREEN

YOU CAN GET A SHARABLE BITLY LINK FOR RENEWAL PREMIUM

DATA