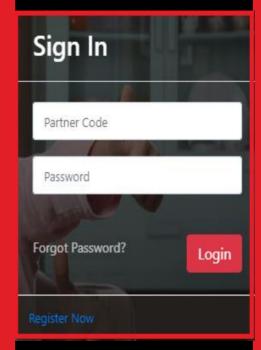

The Agent Interface is where the Magic happens!



#### THE AGENCY MANAGEMENT SYSTEM

The # 1 Source For Comprehensive Information And Transaction Management

Technology helps us stay productive and efficient every day.

AMS (Partner Portal) is **One Stop "Virtual" Shop** for all your business needs.

**NAVIGATING** THE AGENT INTERFACE



# FIRST TIME ACTIVATION



# **REGULAR USAGE**



# **FORGET PASSWORD**



← → C 🏻 ams.hdfcergo.com/PartnerPortal/Dashboard H HDFC ERGO Q, Search by menu item, policy MonthWise GWP BusinessWise GWP LOBWise Product Renewal Summary **2** Agent Services Quote & Policy Issuance MonthWise GWP Policy Renewal Details Data belonged to the current date range. MIS/Reports \_\_\_\_ 2020-2021 \_\_\_\_ 2019-2020 sep 2019-2020: 270,037,171.25 Total Policy Policy Renewed Motor 300,000,000 1931 27275 Health 225,000,000 Marshal Report Common 150,000,000 Period 88 Policy Renewal 75,000,000 Commission Extract 88 TDS Certificate □ Inward Status △ POS Outstanding 8 Endorsement Tracker Motor Business Update Pvt Car Renewal Retention update(NOP) \* Only applicable if Tgt Ach. Is 100% P Health Proposal Status (PPC/PED) ☐ Claim Extract ☐ Claim Dashboard △ Refun