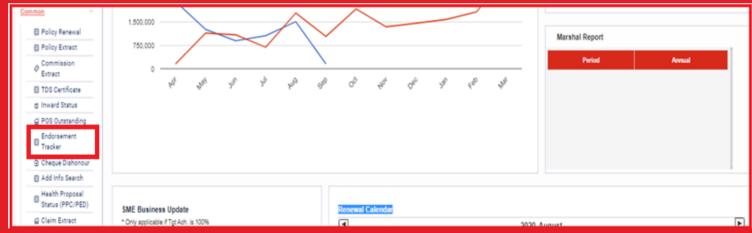

#### **GET MIS REPORTS**

#### OF ALL YOUR CUSTOMERS ON A SINGLE SCREEN

YOU CAN GET A SHARABLE BITLY LINK FOR RENEWAL PREMIUM

DATA