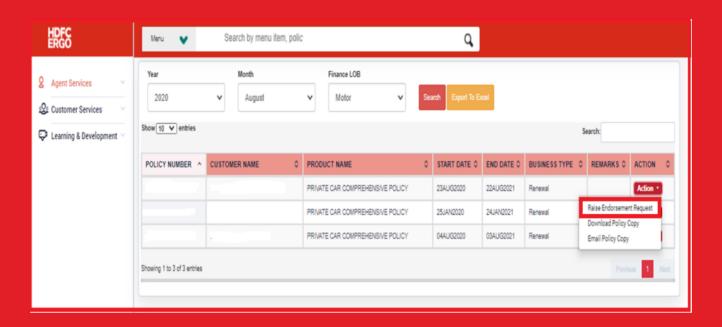

#### **OPTION 01**

Raising Endorsement Request through Menu Option. Enter policy no in menu option and click on raise endorsement request

#### **OPTION 02**

Raising Endorsement Request through MIS/Report/common/ policy extract option

**SELECT** 

YOUR ENDORSEMENT TYPE