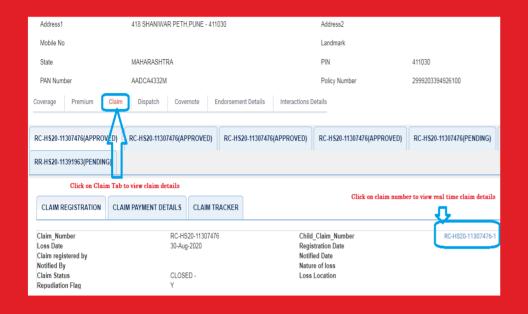

### YOU CAN GET **DIFFERET VIEWS** OF THE DASHBOARD AS PER LINE **ITEM-WISE**

CLAIM INTIMATION MODULE

2 CLAIM INTIMATION LIST

3. CLAIM DOCUMENTS

CLAIM TRACKING

CLAIM
DASHBOARD

6. CLAIM DETAILS

7 CLAIM DASHBOARD