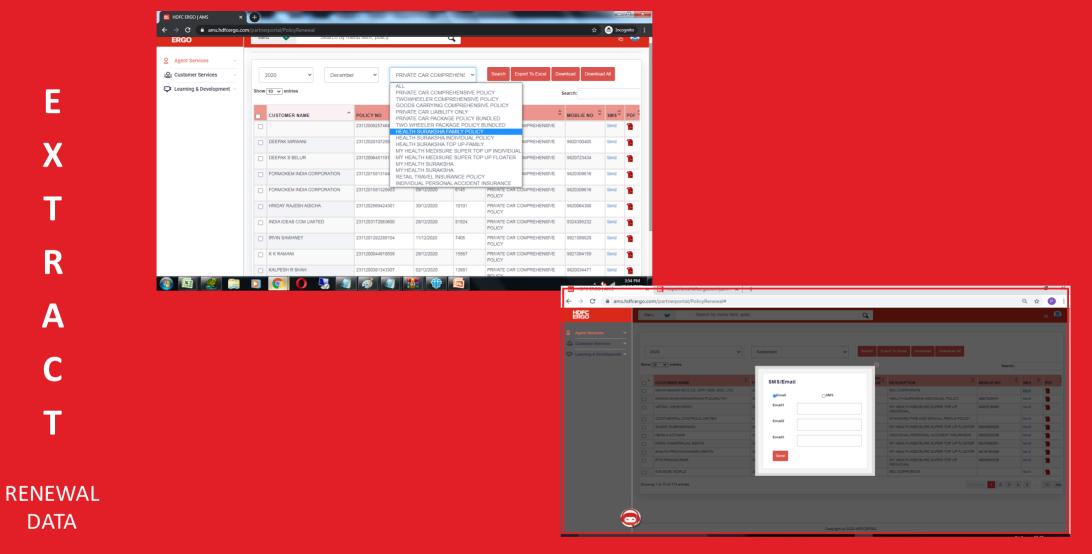

#### **GET MIS REPORTS**

#### OF ALL YOUR CUSTOMERS ON A SINGLE SCREEN

YOU CAN GET A SHARABLE BITLY LINK FOR RENEWAL PREMIUM

DATA