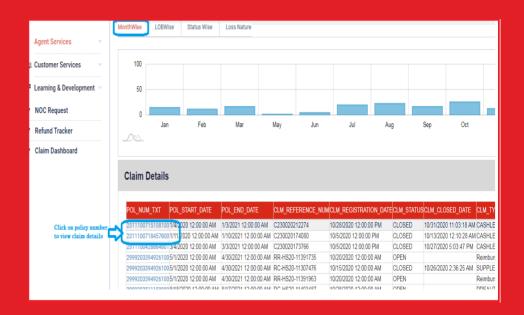

### YOU CAN GET **DIFFERET VIEWS** OF THE DASHBOARD AS PER LINE **ITEM-WISE**

CLAIM INTIMATION MODULE

2 CLAIM INTIMATION LIST

3. CLAIM DOCUMENTS

CLAIM TRACKING

CLAIM
DASHBOARD

6. CLAIM DETAILS

7 CLAIM DASHBOARD