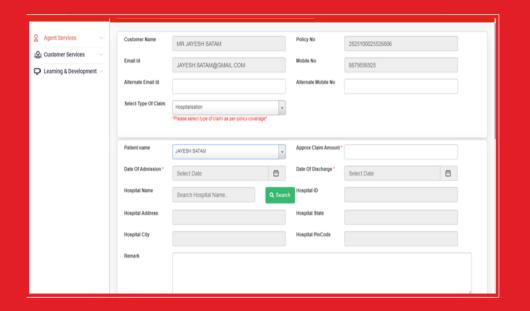

### GET NOTIFIED

OF ADDITIONAL INFO THAT IS REQUIRED OF YOUR CUSTOMER IN THE ADD SECTION.

UPLOAD
THE DOCUMENTS.

### YOU CAN GET **DIFFERET VIEWS** OF THE DASHBOARD AS PER LINE **ITEM-WISE**

CLAIM INTIMATION MODULE

2 CLAIM INTIMATION LIST

3. CLAIM DOCUMENTS

CLAIM TRACKING

CLAIM
DASHBOARD

6. CLAIM DETAILS

7 CLAIM DASHBOARD