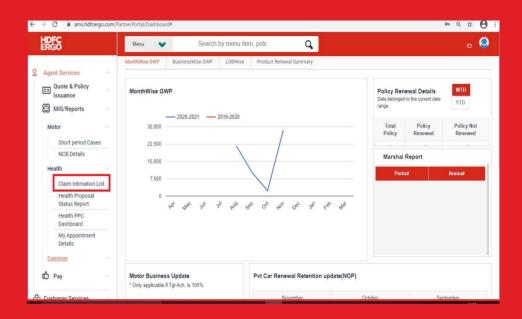

#### **GET MIS REPORTS**

#### OF ALL YOUR CUSTOMERS ON A SINGLE SCREEN

YOU CAN GET A SHARABLE BITLY LINK FOR RENEWAL PREMIUM

DATA