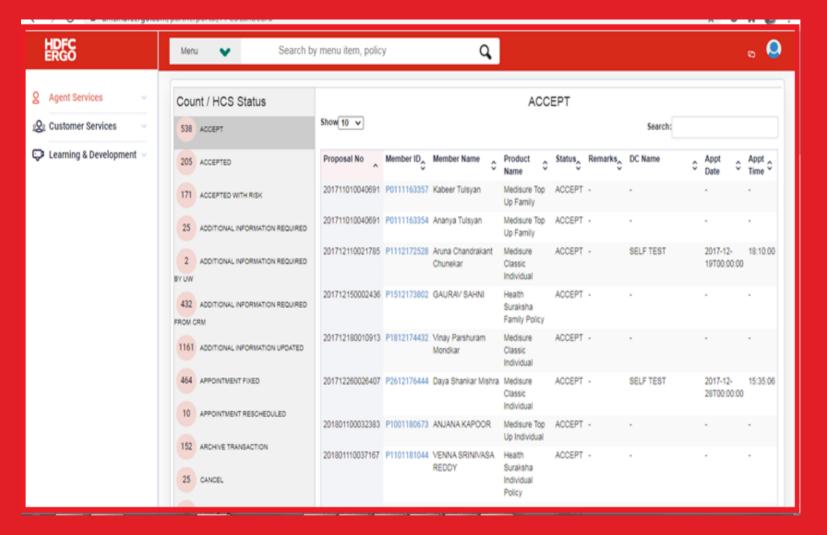

#### **CHECK**

#### THE PROPOSAL STATUS OF YOUR PROSPECTIVE CUSTOMERS

ONE VIEW

DASHBOARD OF ALL YOUR

CUSTOMERS