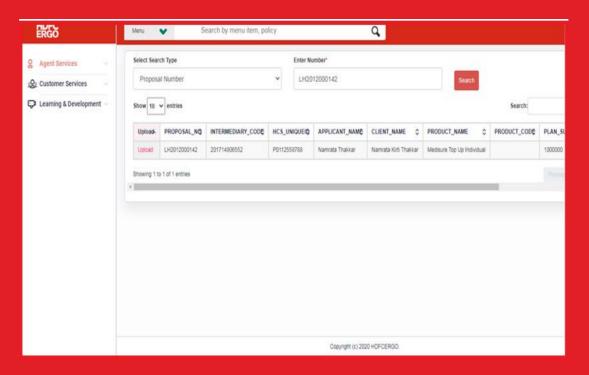

### GET NOTIFIED

OF ADDITIONAL INFO THAT IS REQUIRED OF YOUR CUSTOMER IN THE ADD SECTION.

UPLOAD
THE DOCUMENTS.

SEARCH OPTION