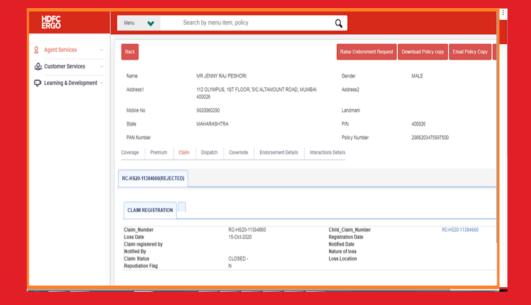

#### **MANAGE**

ENDORSEMENTS OF YOUR CUSTOMERS BY CREATING A NEW REQUEST

#### **OPTION 01**

Raising Endorsement Request through Menu Option. Enter policy no in menu option and click on raise endorsement request

#### **OPTION 02**

Raising Endorsement Request through MIS/Report/common/ policy extract option

**SELECT** 

YOUR ENDORSEMENT TYPE