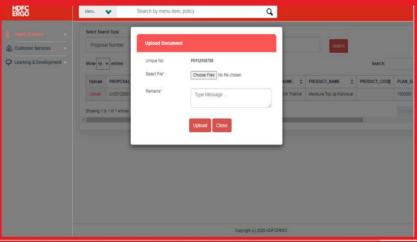

### GET NOTIFIED

OF ADDITIONAL INFO THAT IS REQUIRED OF YOUR CUSTOMER IN THE ADD SECTION.

UPLOAD
THE DOCUMENTS.