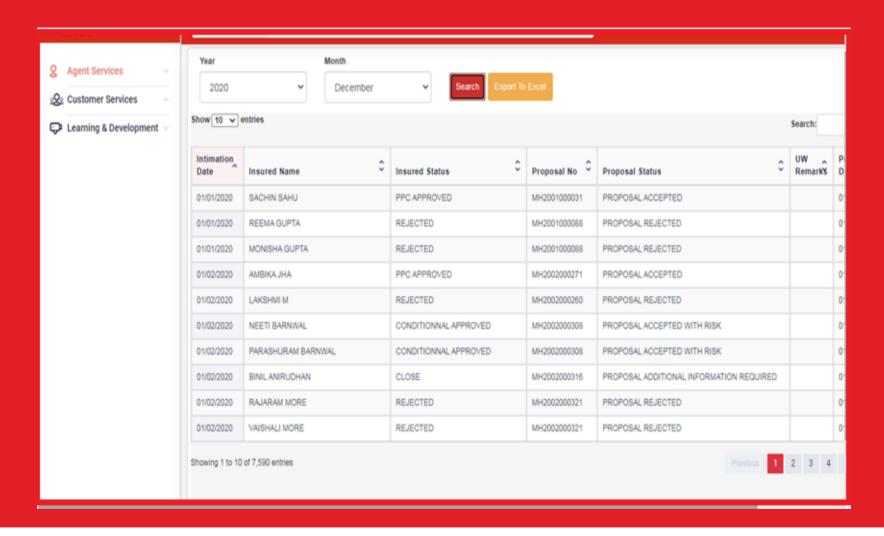

#### **CHECK**

#### THE PROPOSAL STATUS OF YOUR PROSPECTIVE CUSTOMERS

ONE VIEW

DASHBOARD OF ALL YOUR

CUSTOMERS