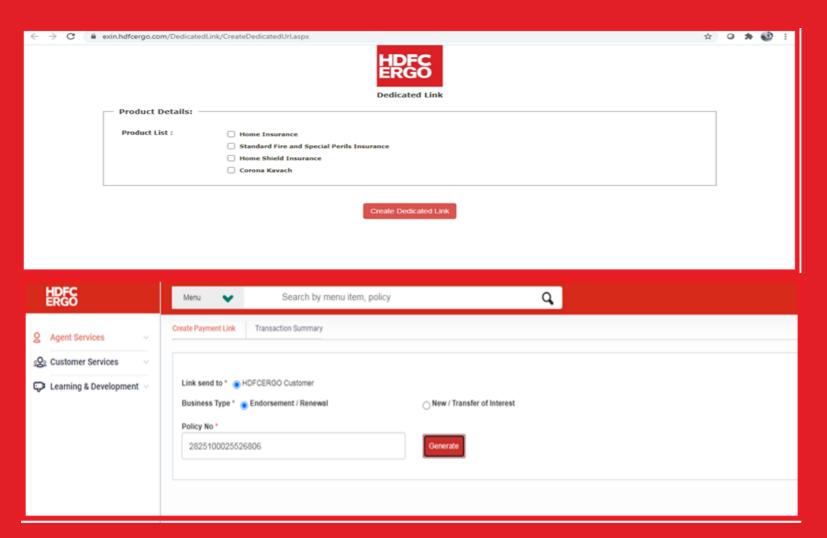

## ALSO, SHARE A PRODUCT WEBLINK ALONG WITH PAYMENT FOR BOTH RENEWAL AND ENDORSEMENT